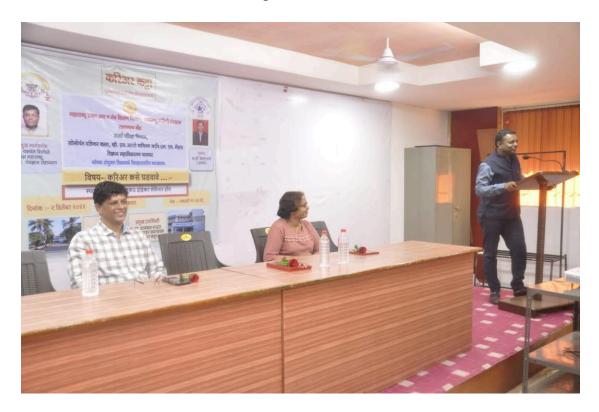

# Sonopant Dandekar Shikshan Mandalis Sonopant Dandekar Arts, V. S. Apte Commerce And M. H. Mehata Science College, Palghar

Date - 02/12/2022

**Competitive Examination Cell** 

Guest Lecture Organized on "Careeer kase Ghadvave"

#### **Tuesday, 2nd December 2022**

| Time     | Event                       | Faculty                |
|----------|-----------------------------|------------------------|
| 10.30 Am | Welcome                     | Dr. Sheela Godbole     |
| 10.35 Am | Introduction                | Dr. Sheela Godbole     |
| 10.40 Am | Presidential Address        | Dr. Kiran Save         |
| 10.45 Am | Introduction of Chief Guest | Dr. Arundhati Barde    |
| 10.50 Am | Chief Guest Address         | Shri. Yashwant Shitole |
| 11.30 Pm | Question and Answer Session |                        |
| 11.35 Pm | Votes of Thanks             | Prof. Prashant Kadam   |